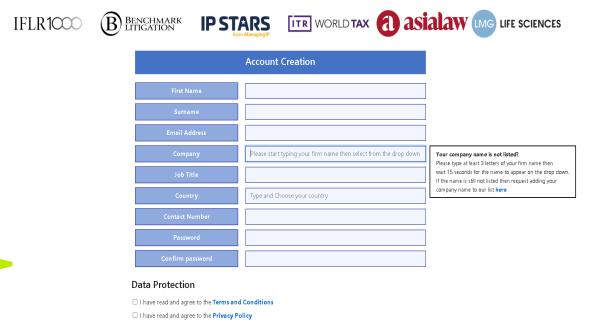

### PORTAL REGISTRATION

- Register using firm/company email address only (no personal email address allowed)
- Create single account for your firm/company
- Select from over 12,000 firm/company names or request for your firm or company to be added\*
- Third parties, i.e. external marketing consultants, can create accounts on behalf of firms but they are advised to use the contact details of the firm's employee, e.g. a partner or marketing manager.\*\*
- Primary user can add a secondary email address for correspondence only.

## Delinian

\*Please note that the system may take some seconds to pull up your firm/company name and/or country, if available, so please give it some time.

\*\*The firm's or company's employee will receive the verification/confirmation email.