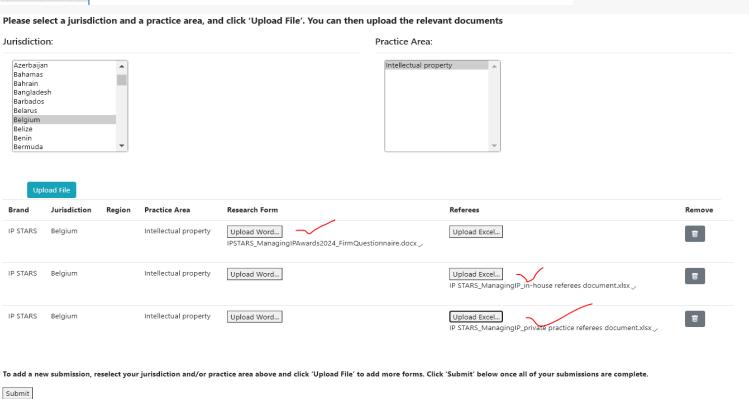

#### The steps

- 1. Select:
  - (a) Brand (IP STARS)
  - (b) Jurisdiction
  - (c) Practice area (intellectual property)
- 2. Click 'Upload File'
- Attach research form (Word doc)
- 4. Repeat steps 1(b), 1 (c) and 2 to attach your referees spreadsheet\*
- 5. After attaching all your files, click 'Submit'

\*Follow step 4 to attach another document

NB: We accept and analyse law firm submissions by jurisdiction. To submit for more than one jurisdiction in one sitting, please follow all the steps above.