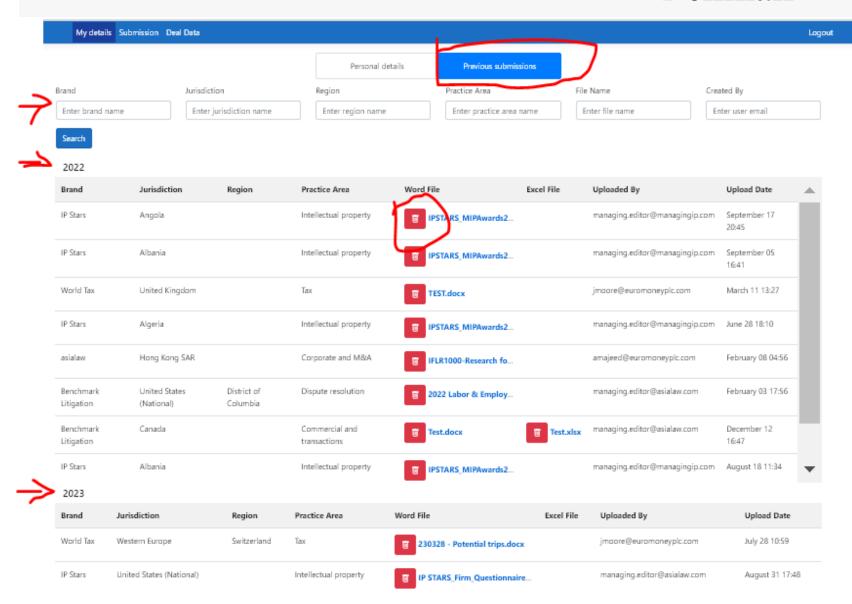

## **MY DETAILS**

- Divided into two sections:
  - Personal details
  - Previous submissions
- Previous submissions can be accessed and deleted here\*
- Search by brand, jurisdiction, practice area, etc.

\*To see all your previous submissions, please make sure you follow the steps in the next page. Please note that we can see all uploaded submissions from our end even if you cannot see them.

For data security, only the registered user can access documents he or she submitted for the firm.