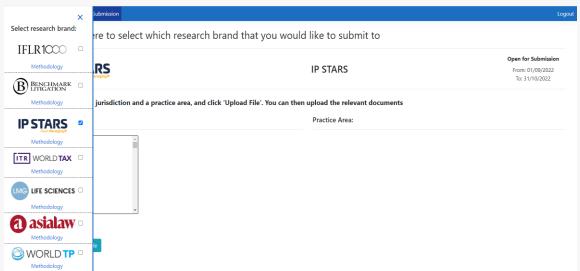

#### The steps

- 1. Select:
  - (a) Brand (IP STARS)
  - (b) Jurisdiction
  - (c) Practice area (intellectual property)
- 2. Click 'Upload File'
- Attach research form (Word doc)
- 4. Repeat steps 1(b), 1 (c) and 2 to attach your referees spreadsheet\*
- 5. After attaching all your files, click 'Submit'